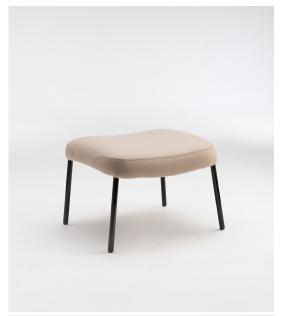

## **Apparel Footstool**

Didier

Inspired by the world of Haute Couture, Ross Didier's new Apparel seating collection creates a visual signature and an enveloping, sensory experience of formal luxury. The belted waistline, the sculpted torso, precision engineered patterns, leg highlights, lapel detailing, and the ability for each piece to be uniquely personalised through the selection of beautiful fabrics.

## **Technical Specifications**

Designer: Ross Didier

Lead Time: Manufactured (6-8 Weeks)

Sectors: Accommodation, Education, Residential,

Workplace

Dimensions: Width: 620cm Depth: 570cm Height:

415cm

Application: Accommodation, Education, Residential,