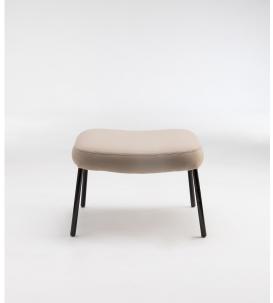

## **Apparel Footstool**

Didier

Inspired by the world of Haute Couture, Ross Didier's new Apparel seating collection creates a visual signature and an enveloping, sensory experience of formal luxury. The belted waistline, the sculpted torso, precision engineered patterns, leg highlights, lapel detailing, and the ability for each piece to be uniquely personalised through the selection of beautiful fabrics.

## **Technical Specifications**

Designer: Ross Didier

Lead Time: Manufactured (6-8 Weeks)

Sectors: Accommodation, Education, Residential,

Workplace

Dimensions: Width: 620cm Depth: 570cm Height:

415cm

Application: Accommodation, Education, Residential,