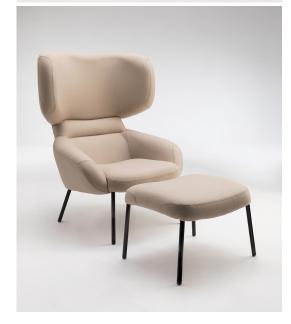

## **Apparel Footstool**

Didier

Inspired by the world of Haute Couture, Ross Didier's new Apparel seating collection creates a visual signature and an enveloping, sensory experience of formal luxury. The belted waistline, the sculpted torso, precision engineered patterns, leg highlights, lapel detailing, and the ability for each piece to be uniquely personalised through the selection of beautiful fabrics.