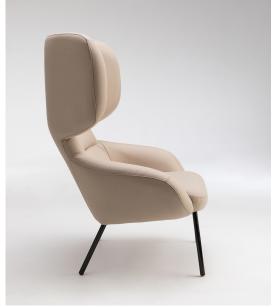

## Apparel Wingback Chair

Didier

Inspired by the world of Haute Couture, Ross Didier's new Apparel seating collection creates a visual signature and an enveloping, sensory experience of formal luxury. The belted waistline, the sculpted torso, precision engineered patterns, leg highlights, lapel detailing, and the ability for each piece to be uniquely personalised through the selection of beautiful fabrics.

## Technical Specifications

Designer: Ross Didier

Lead Time: Manufactured (6-8 Weeks)

Sectors: Accommodation, Aged Care, Education,

Residential, Workplace

Dimensions: Depth: 915cm Height: 1140cm Seat

Height: 415cm Width: 1000cm