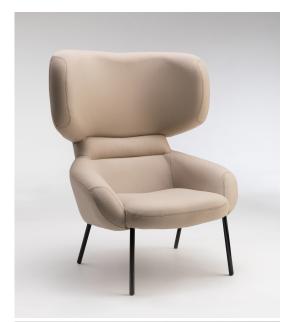

## Apparel Wingback Chair

Didier

Inspired by the world of Haute Couture, Ross Didier's new Apparel seating collection creates a visual signature and an enveloping, sensory experience of formal luxury. The belted waistline, the sculpted torso, precision engineered patterns, leg highlights, lapel detailing, and the ability for each piece to be uniquely personalised through the selection of beautiful fabrics.

## Technical Specifications

Designer: Ross Didier

Lead Time: Manufactured (6-8 Weeks)

Sectors: Accommodation, Aged Care, Education,

Residential, Workplace

Dimensions: Depth: 915cm Height: 1140cm Seat

Height: 415cm Width: 1000cm