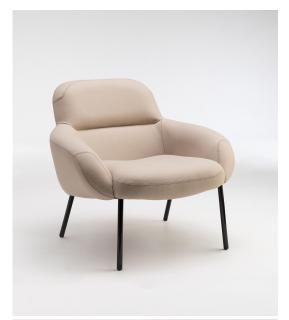

## **Apparel Chair**

Didier

Inspired by the world of Haute Couture, Ross Didier's new Apparel seating collection creates a visual signature and an enveloping, sensory experience of formal luxury. The belted waistline, the sculpted torso, precision engineered patterns, leg highlights, lapel detailing, and the ability for each piece to be uniquely personalised through the selection of beautiful fabrics.

Designer: Ross Didier

Lead Time: Manufactured (6-8 Weeks)

Sectors: Accommodation, Aged Care, Residential,

Workplace

Suitability: Indoor

Dimensions: Depth: 870cm Width: 880cm Height:

825cm Seat Height: 430cm