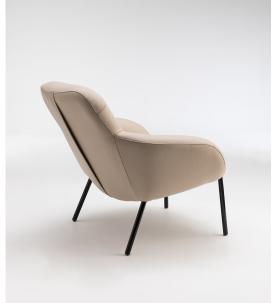

## **Apparel Chair**

Didier

Inspired by the world of Haute Couture, Ross Didier's new Apparel seating collection creates a visual signature and an enveloping, sensory experience of formal luxury. The belted waistline, the sculpted torso, precision engineered patterns, leg highlights, lapel detailing, and the ability for each piece to be uniquely personalised through the selection of beautiful fabrics.