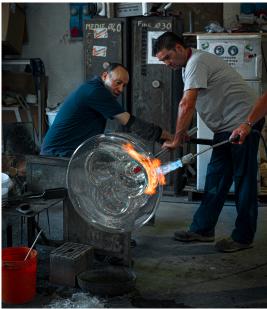

## Soda Side Table High

**Miniforms** 

Soda was born upside-down, with a puff of air. It weighs 20 kilos, and it is blown, drawn out and shaped by three master glassmakers. The result is a single volume of glass with three large petals forming the stem. In Soda, the glass vibrates: its tough, hammered surface fragments its transparency to give a primitive aesthetic. This is artistic value granted to an industrial product.