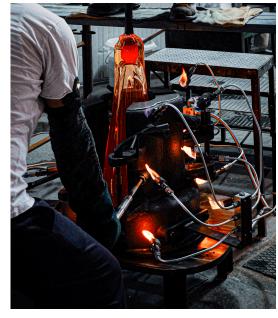

## Soda Side Table High

**Miniforms** 

Soda was born upside-down, with a puff of air. It weighs 20 kilos, and it is blown, drawn out and shaped by three master glassmakers. The result is a single volume of glass with three large petals forming the stem. In Soda, the glass vibrates: its tough, hammered surface fragments its transparency to give a primitive aesthetic. This is artistic value granted to an industrial product.