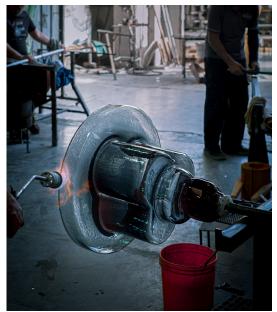

## Soda Side Table High

**Miniforms** 

Soda was born upside-down, with a puff of air. It weighs 20 kilos, and it is blown, drawn out and shaped by three master glassmakers. The result is a single volume of glass with three large petals forming the stem. In Soda, the glass vibrates: its tough, hammered surface fragments its transparency to give a primitive aesthetic. This is artistic value granted to an industrial product.