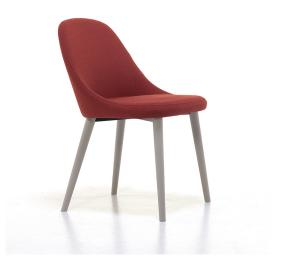

## Cocktail Chair

Cizeta

Contemporary upholstered chair, suitable for commercial use with high comfort level. Can be specified to clients requirements. Also comes as an armchair and matching stool.

## **Technical Specifications**

| Designer:    | Edi and Paolo Ciani                                     |
|--------------|---------------------------------------------------------|
| Lead Time:   | Manufactured (6-8 Weeks)                                |
| Sectors:     | Accommodation, Hospitality, Residential, Workplace      |
| Suitability: | Indoor                                                  |
| Warranty:    | 2 years                                                 |
| Dimensions:  | Height: 79cm Length: 57cm Seat Height: 47cm Width: 57cm |
| Application: | Accommodation, Hospitality, Residential,<br>Workplace   |