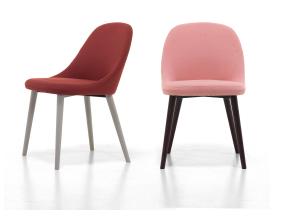

## Cocktail Chair

Cizeta

Contemporary upholstered chair, suitable for commercial use with high comfort level. Can be specified to clients requirements. Also comes as an armchair and matching stool.

## **Technical Specifications**

| Designer:    | Edi and Paolo Ciani                                     |
|--------------|---------------------------------------------------------|
| Lead Time:   | Manufactured (6-8 Weeks)                                |
| Sectors:     | Accommodation, Hospitality, Residential, Workplace      |
| Suitability: | Indoor                                                  |
| Warranty:    | 2 years                                                 |
| Dimensions:  | Height: 79cm Length: 57cm Seat Height: 47cm Width: 57cm |
| Application: | Accommodation, Hospitality, Residential,<br>Workplace   |