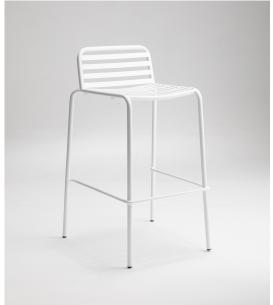

## Bombala Bar Stool

Didier

Whether you're perched by the bar or bench, the BOMBALA out Bar Stool is a casual seat with timeless appeal. Ease into its low back rest and absorb the atmosphere. Materials: Stainless Steel, Powder coat finished to colour and nylon glides.