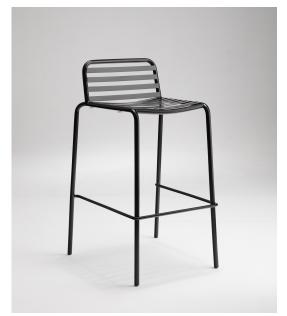

## Bombala Bar Stool

Didier

Whether you're perched by the bar or bench, the BOMBALA out Bar Stool is a casual seat with timeless appeal. Ease into its low back rest and absorb the atmosphere. Materials: Stainless Steel, Powder coat finished to colour and nylon glides.

Application: Accommodation, Education, Hospitality,

Workplace

Notes: Colours: White or black with other colours by

request.