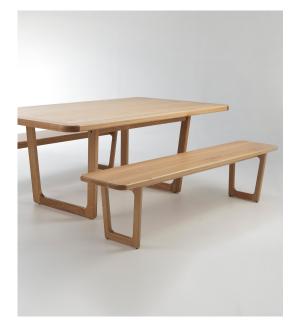

## Terra Firma Bench Seat

Didier

Bring generous expanses of American Oak to your interior with the Terra Firma Bench Seat, in three available lengths. TERRA FIRMA Benches have structural tapered form that creates natural trapeziums to the floor. Manufactured in Oak timber these tables are versatile, solid, visually light and highly functional where the crafted engineering allows for flat pack and ease of on-site assembly with a simple hand tool.