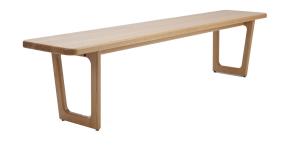

## Terra Firma Bench Seat

Didier

Bring generous expanses of American Oak to your interior with the Terra Firma Bench Seat, in three available lengths. TERRA FIRMA Benches have structural tapered form that creates natural trapeziums to the floor. Manufactured in Oak timber these tables are versatile, solid, visually light and highly functional where the crafted engineering allows for flat pack and ease of on-site assembly with a simple hand tool.