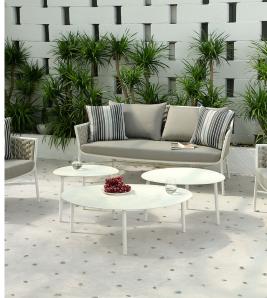

## **Rio Coffee Tables**

S'48

Rio is a large and diverse family of outdoor furniture characterized by a decisive and memorable design, capable of personalizing the environment in which it is placed. The collection consists of chairs, sofa sets, tables and lounge chairs. Each piece retains the characteristic features of the model, which are dictated by the geometry of the backrest, as well as by the dialogue that is created between the frame itself and the rich weaving of ropes that develops within it. A variety of ropes, fabrics and finishes with various combinations makes this collection even more extensive and functional.