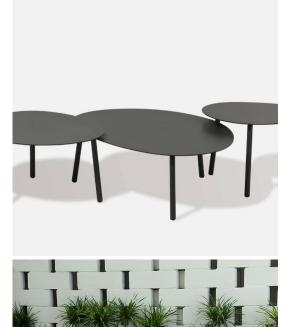

## **Rio Coffee Tables**

S'48

Rio is a large and diverse family of outdoor furniture characterized by a decisive and memorable design, capable of personalizing the environment in which it is placed. The collection consists of chairs, sofa sets, tables and lounge chairs. Each piece retains the characteristic features of the model, which are dictated by the geometry of the backrest, as well as by the dialogue that is created between the frame itself and the rich weaving of ropes that develops within it. A variety of ropes, fabrics and finishes with various combinations makes this collection even more extensive and functional.

## Technical Specifications

Lead Time: Indent (12-14 Weeks)

Sectors: Accommodation, Hospitality

Dimensions: Width: 55/70/100cm Depth: 45/56/70cm

Height: 40/37/34cm

Application: Accommodation, Hospitality

Notes: Aluminium Tube 25 mm