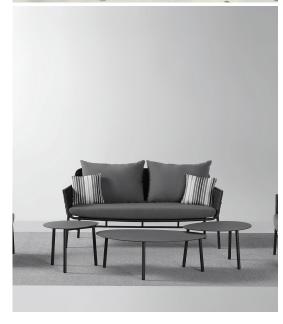

## **Rio Coffee Tables**

S'48

Rio is a large and diverse family of outdoor furniture characterized by a decisive and memorable design, capable of personalizing the environment in which it is placed. The collection consists of chairs, sofa sets, tables and lounge chairs. Each piece retains the characteristic features of the model, which are dictated by the geometry of the backrest, as well as by the dialogue that is created between the frame itself and the rich weaving of ropes that develops within it. A variety of ropes, fabrics and finishes with various combinations makes this collection even more extensive and functional.