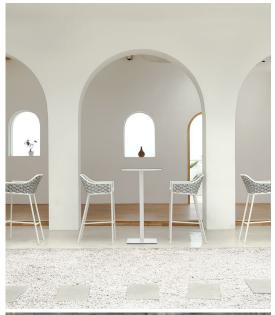

Rio Bar Table

S'48

Rio is a large and diverse family of outdoor furniture characterized by a decisive and memorable design, capable of personalizing the environment in which it is placed. The collection consists of chairs, sofa sets, tables and lounge chairs. Each piece retains the characteristic features of the model, which are dictated by the geometry of the backrest, as well as by the dialogue that is created between the frame itself and the rich weaving of ropes that develops within it. A variety of ropes, fabrics and finishes with various combinations makes this collection even more extensive and functional.