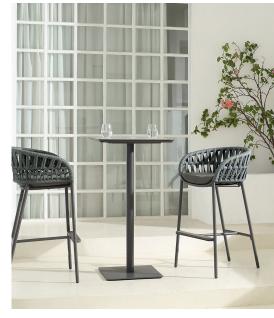

Rio Bar Table

S'48

Rio is a large and diverse family of outdoor furniture characterized by a decisive and memorable design, capable of personalizing the environment in which it is placed. The collection consists of chairs, sofa sets, tables and lounge chairs. Each piece retains the characteristic features of the model, which are dictated by the geometry of the backrest, as well as by the dialogue that is created between the frame itself and the rich weaving of ropes that develops within it. A variety of ropes, fabrics and finishes with various combinations makes this collection even more extensive and functional.

## Technical Specifications

Lead Time: Indent (12-14 Weeks)

Sectors: Hospitality
Suitability: Outdoor

Dimensions: Width: 60/70cm Depth: 60/70cm Height:

110cm

Application: Hospitality