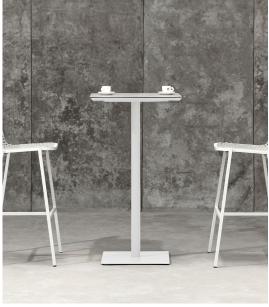

Rio Bar Table

S'48

Rio is a large and diverse family of outdoor furniture characterized by a decisive and memorable design, capable of personalizing the environment in which it is placed. The collection consists of chairs, sofa sets, tables and lounge chairs. Each piece retains the characteristic features of the model, which are dictated by the geometry of the backrest, as well as by the dialogue that is created between the frame itself and the rich weaving of ropes that develops within it. A variety of ropes, fabrics and finishes with various combinations makes this collection even more extensive and functional.

## Technical Specifications

Lead Time: Indent (12-14 Weeks)

Sectors: Hospitality
Suitability: Outdoor

Dimensions: Width: 60/70cm Depth: 60/70cm Height:

110cm

Application: Hospitality