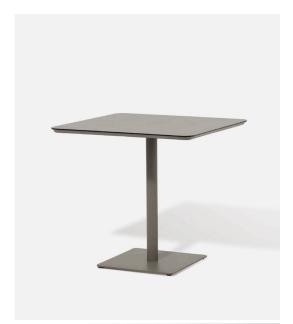

Rio Square Table

S'48

Rio is a large and diverse family of outdoor furniture characterized by a decisive and memorable design, capable of personalizing the environment in which it is placed. The collection consists of chairs, sofa sets, tables and lounge chairs. Each piece retains the characteristic features of the model, which are dictated by the geometry of the backrest, as well as by the dialogue that is created between the frame itself and the rich weaving of ropes that develops within it. A variety of ropes, fabrics and finishes with various combinations makes this collection even more extensive and functional.

Lead Time: Indent (12-14 Weeks)
Sectors: Education, Hospitality
Application: Education, Hospitality

Notes: Dimensions: w 70/80/90cm – d 70/80/90cm

- h 75cm. Comes with ceramic or aluminium

top.