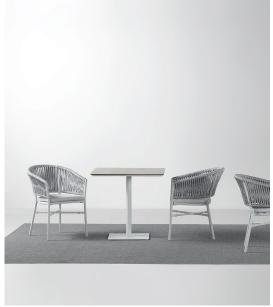

Rio Square Table

S'48

Rio is a large and diverse family of outdoor furniture characterized by a decisive and memorable design, capable of personalizing the environment in which it is placed. The collection consists of chairs, sofa sets, tables and lounge chairs. Each piece retains the characteristic features of the model, which are dictated by the geometry of the backrest, as well as by the dialogue that is created between the frame itself and the rich weaving of ropes that develops within it. A variety of ropes, fabrics and finishes with various combinations makes this collection even more extensive and functional.

Lead Time: Indent (12-14 Weeks)
Sectors: Education, Hospitality
Application: Education, Hospitality

Notes: Dimensions: w 70/80/90cm – d 70/80/90cm

- h 75cm. Comes with ceramic or aluminium

top.