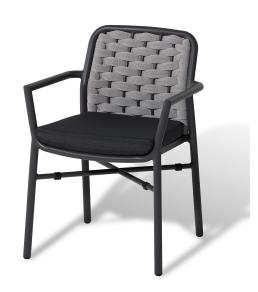

Rio Light Chair

S'48

Rio is a large and diverse family of outdoor furniture characterized by a decisive and memorable design, capable of personalizing the environment in which it is placed. The collection consists of chairs, sofa sets, tables and lounge chairs. Each piece retains the characteristic features of the model, which are dictated by the geometry of the backrest, as well as by the dialogue that is created between the frame itself and the rich weaving of ropes that develops within it. A variety of ropes, fabrics and finishes with various combinations makes this collection even more extensive and functional.

## Technical Specifications

Lead Time: Indent (12-14 Weeks)

Sectors: Accommodation, Hospitality

Suitability: Outdoor

Dimensions: Height: 78cm Depth: 57cm Width: 56cm

Seat Height: 46.5cm

Application: Accommodation, Hospitality