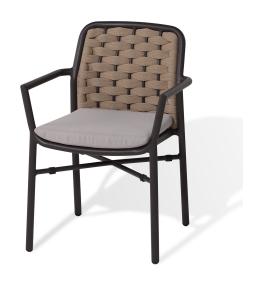

Rio Light Chair

S'48

Rio is a large and diverse family of outdoor furniture characterized by a decisive and memorable design, capable of personalizing the environment in which it is placed. The collection consists of chairs, sofa sets, tables and lounge chairs. Each piece retains the characteristic features of the model, which are dictated by the geometry of the backrest, as well as by the dialogue that is created between the frame itself and the rich weaving of ropes that develops within it. A variety of ropes, fabrics and finishes with various combinations makes this collection even more extensive and functional.

## Technical Specifications

Lead Time: Indent (12-14 Weeks)

Sectors: Accommodation, Hospitality

Suitability: Outdoor

Dimensions: Height: 78cm Depth: 57cm Width: 56cm

Seat Height: 46.5cm

Application: Accommodation, Hospitality