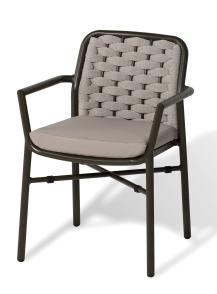

Rio Light Chair

S'48

Rio is a large and diverse family of outdoor furniture characterized by a decisive and memorable design, capable of personalizing the environment in which it is placed. The collection consists of chairs, sofa sets, tables and lounge chairs. Each piece retains the characteristic features of the model, which are dictated by the geometry of the backrest, as well as by the dialogue that is created between the frame itself and the rich weaving of ropes that develops within it. A variety of ropes, fabrics and finishes with various combinations makes this collection even more extensive and functional.

## Technical Specifications

Lead Time: Indent (12-14 Weeks)

Sectors: Accommodation, Hospitality

Suitability: Outdoor

Dimensions: Height: 78cm Depth: 57cm Width: 56cm

Seat Height: 46.5cm

Application: Accommodation, Hospitality