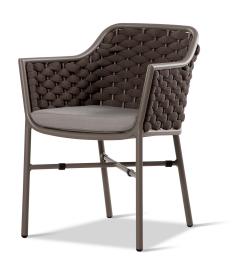

Rio Dining Chair

S'48

Rio is a large and diverse family of outdoor furniture characterized by a decisive and memorable design, capable of personalizing the environment in which it is placed. The collection consists of chairs, sofa sets, tables and lounge chairs. Each piece retains the characteristic features of the model, which are dictated by the geometry of the backrest, as well as by the dialogue that is created between the frame itself and the rich weaving of ropes that develops within it. A variety of ropes, fabrics and finishes with various combinations makes this collection even more extensive and functional.

## Technical Specifications

Lead Time: Stocked (2-6 Weeks)

Sectors: Accommodation, Hospitality

Suitability: Outdoor

Dimensions: Width: 58cm Height: 79cm Depth: 58cm

Seat Height: 46cm

Application: Accommodation, Hospitality