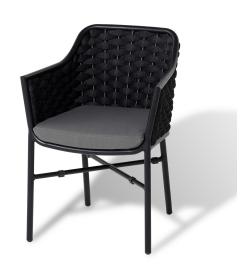

Rio Dining Chair

S'48

Rio is a large and diverse family of outdoor furniture characterized by a decisive and memorable design, capable of personalizing the environment in which it is placed. The collection consists of chairs, sofa sets, tables and lounge chairs. Each piece retains the characteristic features of the model, which are dictated by the geometry of the backrest, as well as by the dialogue that is created between the frame itself and the rich weaving of ropes that develops within it. A variety of ropes, fabrics and finishes with various combinations makes this collection even more extensive and functional.

## Technical Specifications

Lead Time: Stocked (2-6 Weeks)

Sectors: Accommodation, Hospitality

Suitability: Outdoor

Dimensions: Width: 58cm Height: 79cm Depth: 58cm

Seat Height: 46cm

Application: Accommodation, Hospitality