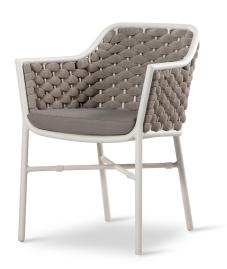

Rio Dining Chair

S'48

Rio is a large and diverse family of outdoor furniture characterized by a decisive and memorable design, capable of personalizing the environment in which it is placed. The collection consists of chairs, sofa sets, tables and lounge chairs. Each piece retains the characteristic features of the model, which are dictated by the geometry of the backrest, as well as by the dialogue that is created between the frame itself and the rich weaving of ropes that develops within it. A variety of ropes, fabrics and finishes with various combinations makes this collection even more extensive and functional.

## Technical Specifications

Lead Time: Stocked (2-6 Weeks)

Sectors: Accommodation, Hospitality

Suitability: Outdoor

Dimensions: Width: 58cm Height: 79cm Depth: 58cm

Seat Height: 46cm

Application: Accommodation, Hospitality