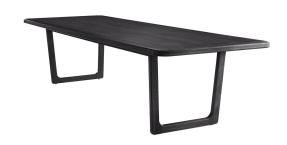

## Terra Firma Table

Didier

Celebrating the solid simplicity of masterfully honed timber, Terra Firm's standard height table comes in four optional sizes to seat between 6 to 12 people. Terra Firm Tables evoke memories of the archetypal refectory table but with a structural tapered form that creates natural trapeziums to the floor. Manufactured in Oak timber these tables are versatile, solid, visually light and highly functional where the crafted engineering allows for flat pack and ease off on-site assembly with a simple hand tool. Materials: American Oak. Colours: Natural Oak timber with other stain colours by project request.