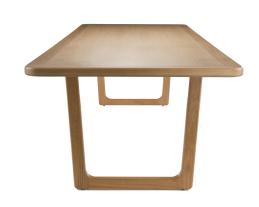

## Terra Firma Table

Didier

Celebrating the solid simplicity of masterfully honed timber, Terra Firm's standard height table comes in four optional sizes to seat between 6 to 12 people. Terra Firm Tables evoke memories of the archetypal refectory table but with a structural tapered form that creates natural trapeziums to the floor. Manufactured in Oak timber these tables are versatile, solid, visually light and highly functional where the crafted engineering allows for flat pack and ease off on-site assembly with a simple hand tool. Materials: American Oak. Colours: Natural Oak timber with other stain colours by project request.