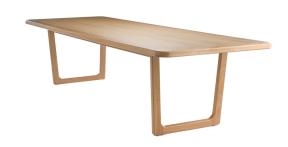

## Terra Firma Table

Didier

Celebrating the solid simplicity of masterfully honed timber, Terra Firm's standard height table comes in four optional sizes to seat between 6 to 12 people. Terra Firm Tables evoke memories of the archetypal refectory table but with a structural tapered form that creates natural trapeziums to the floor. Manufactured in Oak timber these tables are versatile, solid, visually light and highly functional where the crafted engineering allows for flat pack and ease off on-site assembly with a simple hand tool. Materials: American Oak. Colours: Natural Oak timber with other stain colours by project request.