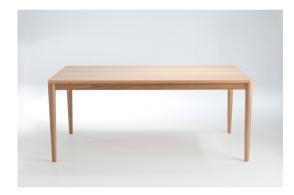

## **Benson Table**

Didier

Timber oak tables with tapered legs positioned flush with external corners and demountable for on-site assembly. Materials American white oak solid and veneer, Natural oak, Dark walnut (other colours considered by request\*).

## **Technical Specifications**

| Designer:    | Ross Didier                                                                       |
|--------------|-----------------------------------------------------------------------------------|
| Lead Time:   | Manufactured (6-8 Weeks)                                                          |
| Sectors:     | Aged Care, Education, Hospitality                                                 |
| Suitability: | Indoor                                                                            |
| Application: | Aged Care, Education, Hospitality                                                 |
| Notes:       | 900 L x 900 W x 730 H mm, 1800 L x 900 W<br>x 730 H mm, 2400 L x 900 W x 730 H mm |