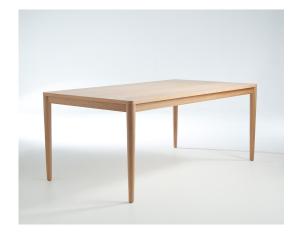

## **Benson Table**

Didier

Timber oak tables with tapered legs positioned flush with external corners and demountable for on-site assembly. Materials American white oak solid and veneer, Natural oak, Dark walnut (other colours considered by request\*).

## **Technical Specifications**

| Designer:    | Ross Didier                                                                       |
|--------------|-----------------------------------------------------------------------------------|
| Lead Time:   | Manufactured (6-8 Weeks)                                                          |
| Sectors:     | Aged Care, Education, Hospitality                                                 |
| Suitability: | Indoor                                                                            |
| Application: | Aged Care, Education, Hospitality                                                 |
| Notes:       | 900 L x 900 W x 730 H mm, 1800 L x 900 W<br>x 730 H mm, 2400 L x 900 W x 730 H mm |