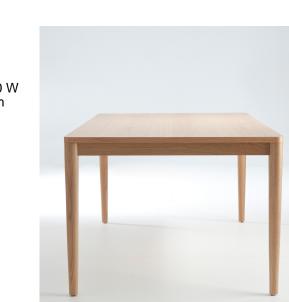

## **Benson Table**

Didier

Timber oak tables with tapered legs positioned flush with external corners and demountable for on-site assembly. Materials American white oak solid and veneer, Natural oak, Dark walnut (other colours considered by request\*).

## **Technical Specifications**

| Designer:    | Ross Didier                                                                       |
|--------------|-----------------------------------------------------------------------------------|
| Lead Time:   | Manufactured (6-8 Weeks)                                                          |
| Sectors:     | Aged Care, Education, Hospitality                                                 |
| Suitability: | Indoor                                                                            |
| Application: | Aged Care, Education, Hospitality                                                 |
| Notes:       | 900 L x 900 W x 730 H mm, 1800 L x 900 W<br>x 730 H mm, 2400 L x 900 W x 730 H mm |