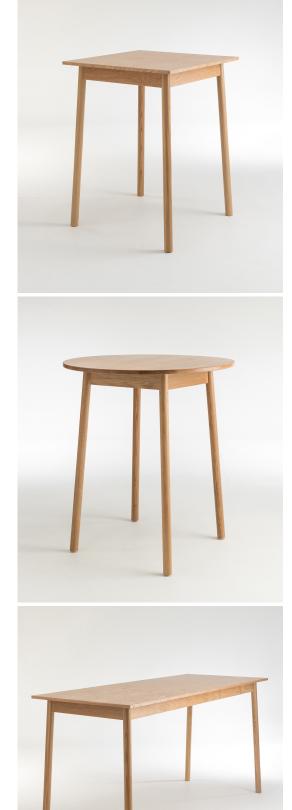

Fable Oak Bar Table Didier

Available in two sizes to suit large or intimate gatherings, these timeless tables are carefully crafted invitations to share in the joy of good food and company. Whether your style leans more towards the square or circular, Fable's bar or standard seated height tables provide a perfectly poised place to rest your beverage. Materials: Solid American Oak. Table tops – American Oak solid & veneer option. Colours: Natural Oak timber with other stain colours by project request.

## Technical Specifications

| Designer:    | Ross Didier                                                                                                                                            |
|--------------|--------------------------------------------------------------------------------------------------------------------------------------------------------|
| Lead Time:   | Manufactured (6-8 Weeks)                                                                                                                               |
| Sectors:     | Hospitality, Residential                                                                                                                               |
| Application: | Hospitality, Residential                                                                                                                               |
| Notes:       | 80x80, 90D, 120D, 80x80, 120x80, 160x80,<br>200x80, 240x80, 120x120, 200x120,<br>240x120, 120x80, 120x120, 160x80,<br>200x80, 200x120, 240x80, 240x120 |