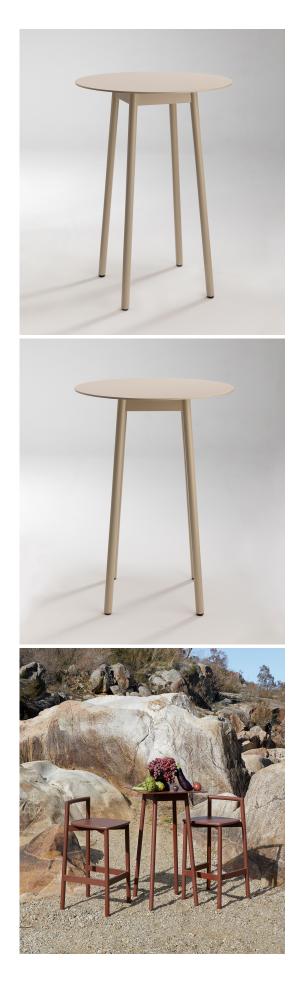

Fable Outdoor Bar Table Didier

Whether circles or squares are more your style, Fable Outside Bar Tables create an ideal spot to gather and mingle. Materials Aluminium, Stainless Steel, Powder coat finished to colour, Polycarbonate clear glides. Colours:White or black with other colours by request.