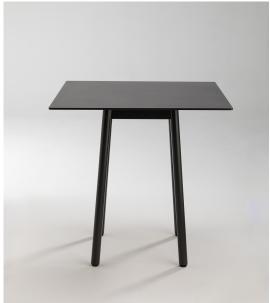

## **Fable Outdoor Tables**

Didier

Available in either square or circular tops and two sizing options, the Fable Outside Table Range sets the scene for shared moments. Materials: Aluminium, Stainless Steel, Powder coat finished to colour, Polycarbonate clear glides. Colours: White or black with other colours by request.