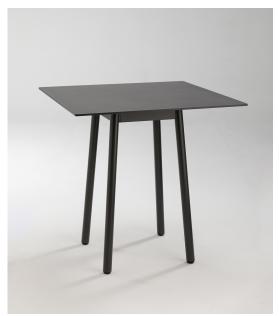

## **Fable Outdoor Tables**

Didier

Available in either square or circular tops and two sizing options, the Fable Outside Table Range sets the scene for shared moments. Materials: Aluminium, Stainless Steel, Powder coat finished to colour, Polycarbonate clear glides. Colours: White or black with other colours by request.