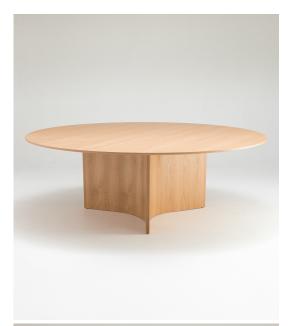

## Caldera Tables

Didier

Caldera tables are offered in an extensive range of rounded diameters that are supported on single shaped pedestals with bevelled, sharknose edges to compliment a wide range of commercial and residential spaces. On-site assembly using simple hand tools (\*Other sizes considered by request). Materials: American Oak solid, American Oak veneer, EO MDF, Solid Brass detailing option. Colours: Natural Oak, white washed or stained black, other colours available by request.