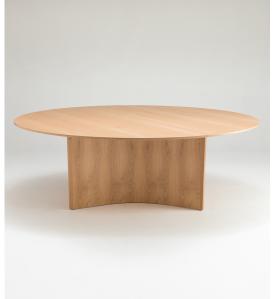

## Caldera Tables

Didier

Caldera tables are offered in an extensive range of rounded diameters that are supported on single shaped pedestals with bevelled, sharknose edges to compliment a wide range of commercial and residential spaces. On-site assembly using simple hand tools (\*Other sizes considered by request). Materials: American Oak solid, American Oak veneer, EO MDF, Solid Brass detailing option. Colours: Natural Oak, white washed or stained black, other colours available by request.