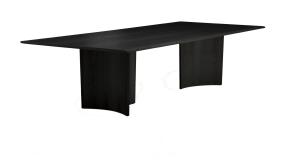

## Crevasse Table

Didier

Crevasse tables are bold, functional and sculpted in form. The side edges fabricated in wide, solid oak with double bevel angles providing a stunning profile. On-site assembly using simple hand tools (\*Other sizes considered by request). Materials: American Oak solid, American Oak veneer, EO MDF & Solid Brass detailing option. Colours: Natural Oak, white washed or stained black, other colours available by request.