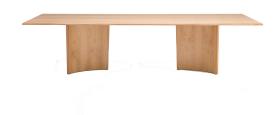

## Crevasse Table

Didier

Crevasse tables are bold, functional and sculpted in form. The side edges fabricated in wide, solid oak with double bevel angles providing a stunning profile. On-site assembly using simple hand tools (\*Other sizes considered by request). Materials: American Oak solid, American Oak veneer, EO MDF & Solid Brass detailing option. Colours: Natural Oak, white washed or stained black, other colours available by request.