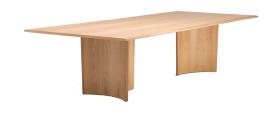

## Crevasse Table

Didier

Crevasse tables are bold, functional and sculpted in form. The side edges fabricated in wide, solid oak with double bevel angles providing a stunning profile. On-site assembly using simple hand tools (\*Other sizes considered by request). Materials: American Oak solid, American Oak veneer, EO MDF & Solid Brass detailing option. Colours: Natural Oak, white washed or stained black, other colours available by request.