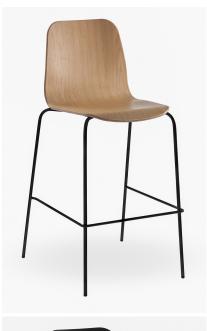

Tiller Slim Bar Stool

Didier

An elevated perspective on the TILLER Slim form, the bar stool's delicate silhouette belies its robust construction. Tiller Slim encourages full seating flexibility for both private and high-traffic public interiors. Offering a high level of customisation, the range is fabricated with moulded timber shells, steel frames and finished in resilient powder coated colours.

## Technical Specifications

Designer: **Ross Didier** 

Lead Time: Manufactured (6-8 Weeks)

Sectors: Accommodation, Education, Hospitality,

Workplace

Depth: 570cm Width: 570cm Height: 1080cm Seat Height: 750cm Dimensions: