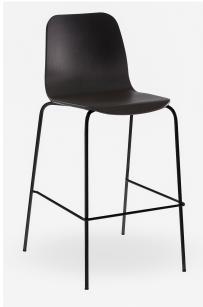

Tiller Slim Bar Stool

Didier

An elevated perspective on the TILLER Slim form, the bar stool's delicate silhouette belies its robust construction. Tiller Slim encourages full seating flexibility for both private and high-traffic public interiors. Offering a high level of customisation, the range is fabricated with moulded timber shells, steel frames and finished in resilient powder coated colours.

## Technical Specifications

Designer: **Ross Didier** 

Lead Time: Manufactured (6-8 Weeks)

Sectors: Accommodation, Education, Hospitality,

Workplace

Depth: 570cm Width: 570cm Height: 1080cm Seat Height: 750cm Dimensions: