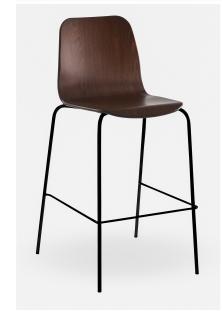

Tiller Slim Bar Stool

Didier

An elevated perspective on the TILLER Slim form, the bar stool's delicate silhouette belies its robust construction. Tiller Slim encourages full seating flexibility for both private and high-traffic public interiors. Offering a high level of customisation, the range is fabricated with moulded timber shells, steel frames and finished in resilient powder coated colours.

## Technical Specifications

Designer: **Ross Didier** 

Lead Time: Manufactured (6-8 Weeks)

Sectors: Accommodation, Education, Hospitality,

Workplace

Depth: 570cm Width: 570cm Height: 1080cm Seat Height: 750cm Dimensions: