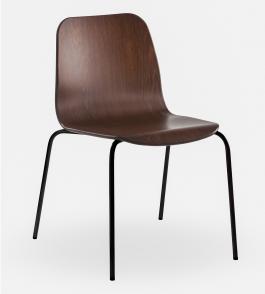

Tiller Slim Chair

Didier

A cleverly engineered all-rounder in multi-layered ply, Tiller Slim's Four Leg Chair invites ease of use in both home or workplace. The Tiller Slim encourages full seating flexibility for both private and high-traffic public interiors. Offering a high level of customisation, the range is fabricated with moulded timber shells, steel frames and finished in resilient powder coated colours. American Oak moulded seating shells (natural, painted, stained and upholstery options – fabrics and leathers), steel fabricated frames, powder coat finished to colour, nylon glides.

Designer: Ross Didier

Lead Time: Manufactured (6-8 Weeks)

Sectors: Accommodation, Education, Hospitality,

Workplace

Dimensions: Depth: 555cm Width: 530cm Height:

780cm Seat Height: 450cm

Application: Accommodation, Education, Hospitality,