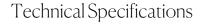

Tiller Slim Chair

Didier

A cleverly engineered all-rounder in multi-layered ply, Tiller Slim's Four Leg Chair invites ease of use in both home or workplace. The Tiller Slim encourages full seating flexibility for both private and high-traffic public interiors. Offering a high level of customisation, the range is fabricated with moulded timber shells, steel frames and finished in resilient powder coated colours. American Oak moulded seating shells (natural, painted, stained and upholstery options – fabrics and leathers), steel fabricated frames, powder coat finished to colour, nylon glides.

Designer: Ross Didier

Lead Time: Manufactured (6-8 Weeks)

Sectors: Accommodation, Education, Hospitality,

Workplace

Dimensions: Depth: 555cm Width: 530cm Height:

780cm Seat Height: 450cm

Application: Accommodation, Education, Hospitality,