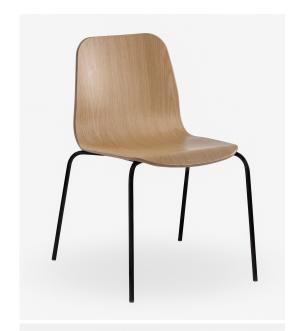

Tiller Slim Chair

Didier

A cleverly engineered all-rounder in multi-layered ply, Tiller Slim's Four Leg Chair invites ease of use in both home or workplace. The Tiller Slim encourages full seating flexibility for both private and high-traffic public interiors. Offering a high level of customisation, the range is fabricated with moulded timber shells, steel frames and finished in resilient powder coated colours. American Oak moulded seating shells (natural, painted, stained and upholstery options – fabrics and leathers), steel fabricated frames, powder coat finished to colour, nylon glides.

Designer: Ross Didier

Lead Time: Manufactured (6-8 Weeks)

Sectors: Accommodation, Education, Hospitality,

Workplace

Dimensions: Depth: 555cm Width: 530cm Height:

780cm Seat Height: 450cm

Application: Accommodation, Education, Hospitality,