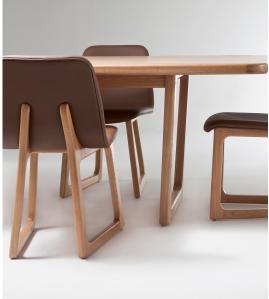

Tiller Chair

Didier

The ideal dining or meeting companion, Tiller Oak Chairs introduce upholstered comfort and the tactile warmth of solid timber to the table. Comes with moulded timber seat shells, premium foam padding & upholstery options – fabrics and leathers.

## Technical Specifications

Designer: Ross Didier

Lead Time: Manufactured (6-8 Weeks)

Sectors: Accommodation, Aged Care, Education,

Hospitality, Workplace

Dimensions: Depth: 500cm Height: 800cm Seat Height:

460cm Width: 445cm

Application: Accommodation, Aged Care, Education,

Hospitality, Workplace

Notes: Natural oak frames

\*other stain colours by request Upholstered shells to specification