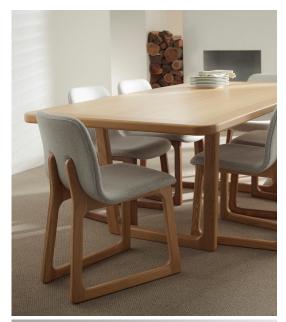

Tiller Chair

Didier

The ideal dining or meeting companion, Tiller Oak Chairs introduce upholstered comfort and the tactile warmth of solid timber to the table. Comes with moulded timber seat shells, premium foam padding & upholstery options – fabrics and leathers.

## Technical Specifications

Designer: Ross Didier

Lead Time: Manufactured (6-8 Weeks)

Sectors: Accommodation, Aged Care, Education,

Hospitality, Workplace

Dimensions: Depth: 500cm Height: 800cm Seat Height:

460cm Width: 445cm

Application: Accommodation, Aged Care, Education,

Hospitality, Workplace

Notes: Natural oak frames

\*other stain colours by request Upholstered shells to specification