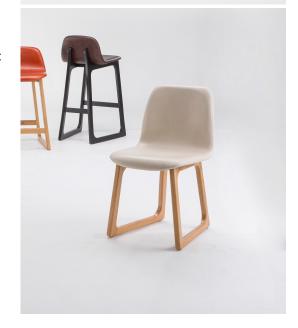

Tiller Chair

Didier

The ideal dining or meeting companion, Tiller Oak Chairs introduce upholstered comfort and the tactile warmth of solid timber to the table. Comes with moulded timber seat shells, premium foam padding & upholstery options – fabrics and leathers.

## Technical Specifications

Designer: Ross Didier

Lead Time: Manufactured (6-8 Weeks)

Sectors: Accommodation, Aged Care, Education,

Hospitality, Workplace

Dimensions: Depth: 500cm Height: 800cm Seat Height:

460cm Width: 445cm

Application: Accommodation, Aged Care, Education,

Hospitality, Workplace

Notes: Natural oak frames

\*other stain colours by request Upholstered shells to specification