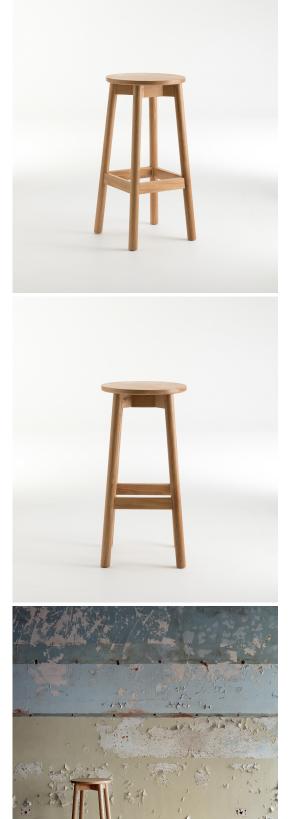

## Fable High Stool Didier

Sit smartly on the Fable High Stool, a comfortable perch with a sturdy step to rest your feet on.

## **Technical Specifications**

| Designer:    | Ross Didier                                                              |
|--------------|--------------------------------------------------------------------------|
| Lead Time:   | Manufactured (6-8 Weeks)                                                 |
| Sectors:     | Hospitality, Residential, Workplace                                      |
| Dimensions:  | Dia: 370cm Width: 360cm Height: 750cm                                    |
| Application: | Hospitality, Residential, Workplace                                      |
| Notes:       | Comes in natural oak timber with other stain colours by project request. |