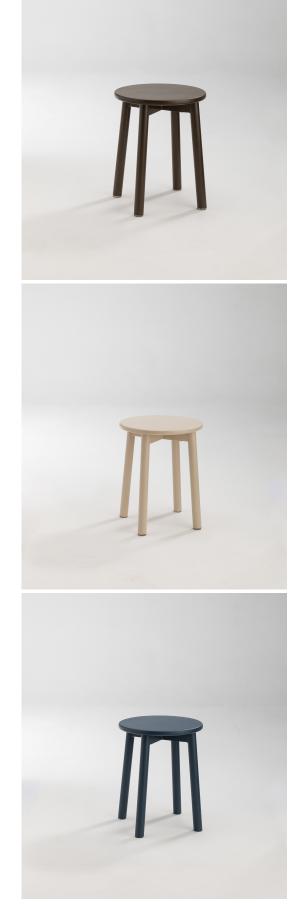

Fable Outdoor Low Stool Didier

The ultimate team player, Low Stool will hang on to your drink, give you an extra spot to sit, and stack away when the festivities wind down.

## **Technical Specifications**

| Designer:    | Ross Didier                                             |
|--------------|---------------------------------------------------------|
| Lead Time:   | Manufactured (6-8 Weeks)                                |
| Sectors:     | Hospitality, Residential, Workplace                     |
| Dimensions:  | Dia: 370cm Width: 320cm Height: 460cm                   |
| Application: | Hospitality, Residential, Workplace                     |
| Notes:       | Available white or black with other colours by request. |