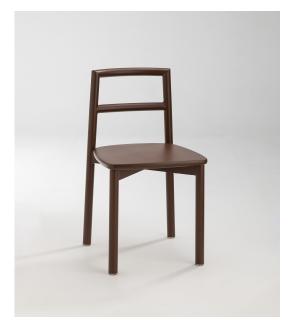

## Fable Outdoor Chair

Didier

Didier's original Fable Oak collection was conceived as a contemporary homage to cottage crafts, defined by the evocative warmth of solid oak. In an inspired retelling of this first collection, the Fable Outside range is carefully reimagined for the great outdoors. Resilient aluminium, hardy stainless steel and sand cast forms are expertly crafted by hand and machine, to ensure that each piece faithfully retains the pleasing proportions and personality of the initial range. Simple yet distinct, with the precise proportions of its original oak predecessor, Fable Outside's classic chair cuts a fine figure at any table setting. With a complete family of chairs, stools, bar and dining tables available in confident powder-coated hues, bring sophisticated simplicity to your world with Fable.

## Technical Specifications

Designer: Ross Didier

Lead Time: Manufactured (6-8 Weeks)

Sectors: Education, Hospitality, Residential,

Workplace

Dimensions: Seat Height: 460cm Height: 800 cm

Width: 440cm Depth: 500cm