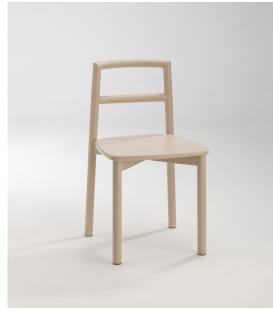

## Fable Outdoor Chair

Didier

Didier's original Fable Oak collection was conceived as a contemporary homage to cottage crafts, defined by the evocative warmth of solid oak. In an inspired retelling of this first collection, the Fable Outside range is carefully reimagined for the great outdoors. Resilient aluminium, hardy stainless steel and sand cast forms are expertly crafted by hand and machine, to ensure that each piece faithfully retains the pleasing proportions and personality of the initial range. Simple yet distinct, with the precise proportions of its original oak predecessor, Fable Outside's classic chair cuts a fine figure at any table setting. With a complete family of chairs, stools, bar and dining tables available in confident powder-coated hues, bring sophisticated simplicity to your world with Fable.

## Technical Specifications

Designer: Ross Didier

Lead Time: Manufactured (6-8 Weeks)

Sectors: Education, Hospitality, Residential,

Workplace

Dimensions: Seat Height: 460cm Height: 800 cm

Width: 440cm Depth: 500cm