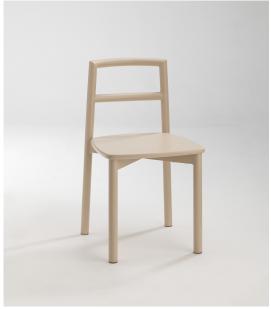

## Fable Outdoor Chair

Didier

Didier's original Fable Oak collection was conceived as a contemporary homage to cottage crafts, defined by the evocative warmth of solid oak. In an inspired retelling of this first collection, the Fable Outside range is carefully reimagined for the great outdoors. Resilient aluminium, hardy stainless steel and sand cast forms are expertly crafted by hand and machine, to ensure that each piece faithfully retains the pleasing proportions and personality of the initial range. Simple yet distinct, with the precise proportions of its original oak predecessor, Fable Outside's classic chair cuts a fine figure at any table setting. With a complete family of chairs, stools, bar and dining tables available in confident powder-coated hues, bring sophisticated simplicity to your world with Fable.

## Technical Specifications

Designer: Ross Didier

Lead Time: Manufactured (6-8 Weeks)

Sectors: Education, Hospitality, Residential,

Workplace

Dimensions: Seat Height: 460cm Height: 800 cm

Width: 440cm Depth: 500cm