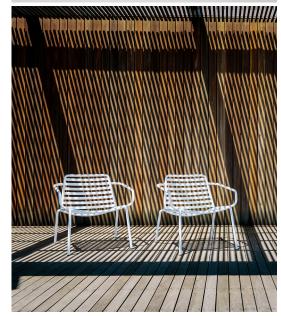

## Bombala Out Lounge Chair

Didier

Prop up an elbow and lose yourself in a good book and a glass of wine, on the Bombala that embraces you. Perfect for long, dreaming lunches, its slender arms wrap naturally around you to support relaxed seating. Bombala is suitable for both outdoor and indoor use