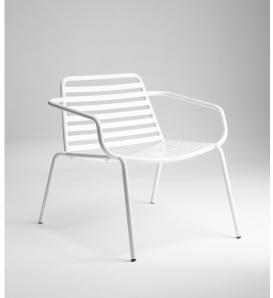

## Bombala Out Lounge Chair

Didier

Prop up an elbow and lose yourself in a good book and a glass of wine, on the Bombala that embraces you. Perfect for long, dreaming lunches, its slender arms wrap naturally around you to support relaxed seating. Bombala is suitable for both outdoor and indoor use

## Technical Specifications

Designer: Ross Didier

Lead Time: Manufactured (6-8 Weeks)

Sectors: Accommodation, Education, Hospitality,

Workplace

Suitability: Outdoor

Dimensions: Width: 760cm Height: 790cm Seat Height:

430cm Depth: 825cm

Application: Accommodation, Education, Hospitality,

Workplace

Notes: Comes in white or black with other colours

by request.