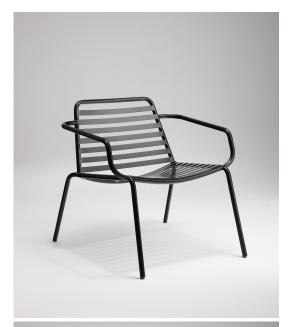

## Bombala Out Lounge Chair

Didier

Prop up an elbow and lose yourself in a good book and a glass of wine, on the Bombala that embraces you. Perfect for long, dreaming lunches, its slender arms wrap naturally around you to support relaxed seating. Bombala is suitable for both outdoor and indoor use

## Technical Specifications

Designer: Ross Didier

Lead Time: Manufactured (6-8 Weeks)

Sectors: Accommodation, Education, Hospitality,

Workplace

Suitability: Outdoor

Dimensions: Width: 760cm Height: 790cm Seat Height:

430cm Depth: 825cm

Application: Accommodation, Education, Hospitality,

Workplace

Notes: Comes in white or black with other colours

by request.