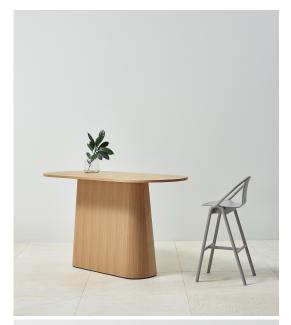

**P.O.V Table 468** 

TON

The P.O.V. collection features a modular design and an organically shaped table base. While it may look discreet, this P.O.V. table has the potential to command a room – it all depends on your point of view. At 104 cm high and 40 cm wide, the elongated central base provides complete stability and support for a large tabletop. This version can be paired with three different tabletop shapes.