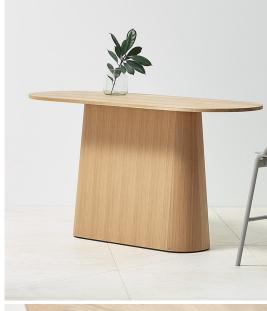

**P.O.V Table 468** 

TON

The P.O.V. collection features a modular design and an organically shaped table base. While it may look discreet, this P.O.V. table has the potential to command a room – it all depends on your point of view. At 104 cm high and 40 cm wide, the elongated central base provides complete stability and support for a large tabletop. This version can be paired with three different tabletop shapes.