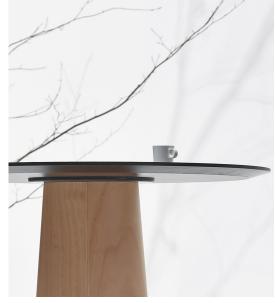

**P.O.V Table 463** 

TON

The P.O.V. collection features a modular design and an organically shaped table base. While it may look discreet, this P.O.V. table has the potential to command a room – it all depends on your point of view. The simple base has a rounded triangular shape and is 104 cm high and 52 cm wide. The base can be paired with tabletops in three shapes and four sizes.

Notes: Top options; Solid wood 25 mm; Multiplex

top + veneered surface; Multiplex top + Nanolaminate (white); Multiplex top

Nanolaminate (black)