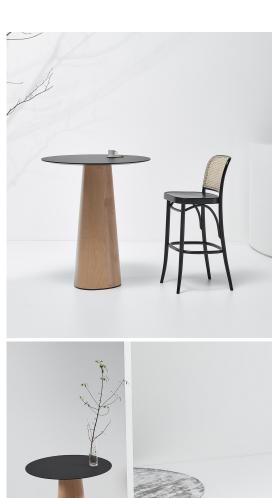

**P.O.V Table 463** 

TON

The P.O.V. collection features a modular design and an organically shaped table base. While it may look discreet, this P.O.V. table has the potential to command a room – it all depends on your point of view. The simple base has a rounded triangular shape and is 104 cm high and 52 cm wide. The base can be paired with tabletops in three shapes and four sizes.

Notes: Top options; Solid wood 25 mm; Multiplex

top + veneered surface; Multiplex top + Nanolaminate (white); Multiplex top

Nanolaminate (black)