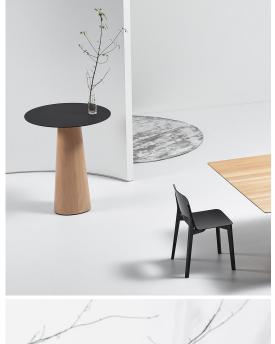

**P.O.V Table 463** 

TON

The P.O.V. collection features a modular design and an organically shaped table base. While it may look discreet, this P.O.V. table has the potential to command a room – it all depends on your point of view. The simple base has a rounded triangular shape and is 104 cm high and 52 cm wide. The base can be paired with tabletops in three shapes and four sizes.

Notes: Top options; Solid wood 25 mm; Multiplex

top + veneered surface; Multiplex top + Nanolaminate (white); Multiplex top

Nanolaminate (black)