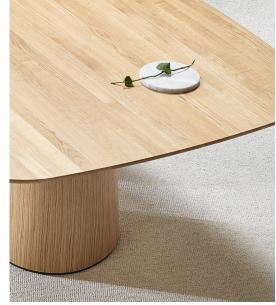

P.O.V Table 465

TON

The P.O.V. collection features a modular design and an organically shaped table base. While it may look discreet, this P.O.V. table has the potential to command a room – it all depends on your point of view. At 73 cm high and 35 cm wide, the elongated central base provides complete stability and support for a large tabletop. This version can be paired with three different tabletop shapes.