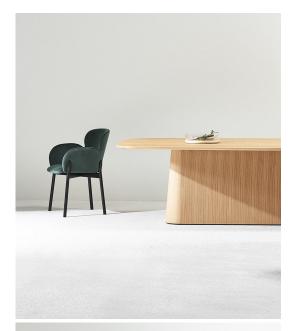

P.O.V Table 465

TON

The P.O.V. collection features a modular design and an organically shaped table base. While it may look discreet, this P.O.V. table has the potential to command a room – it all depends on your point of view. At 73 cm high and 35 cm wide, the elongated central base provides complete stability and support for a large tabletop. This version can be paired with three different tabletop shapes.