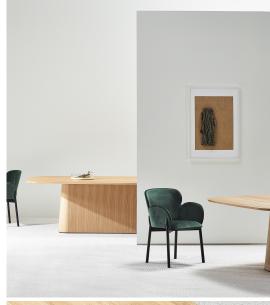

P.O.V Table 465

TON

The P.O.V. collection features a modular design and an organically shaped table base. While it may look discreet, this P.O.V. table has the potential to command a room – it all depends on your point of view. At 73 cm high and 35 cm wide, the elongated central base provides complete stability and support for a large tabletop. This version can be paired with three different tabletop shapes.