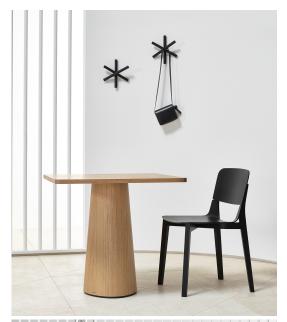

P.O.V Table 460

TON

The P.O.V. collection features a modular design and an organically shaped table base. While it may look discreet, this P.O.V. table has the potential to command a room – it all depends on your point of view. The simple base has a rounded triangular shape and is 73 cm high and 35 cm wide. The base can be paired with tabletops in three varieties of shape and size; circle, square, spheric square.