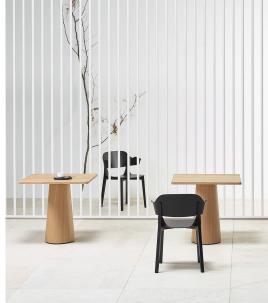

P.O.V Table 460

TON

The P.O.V. collection features a modular design and an organically shaped table base. While it may look discreet, this P.O.V. table has the potential to command a room – it all depends on your point of view. The simple base has a rounded triangular shape and is 73 cm high and 35 cm wide. The base can be paired with tabletops in three varieties of shape and size; circle, square, spheric square.

Notes: Three top options; Solid Wood 25mm;

Multiplex Top + Veneered Surface; Multiplex

Тор