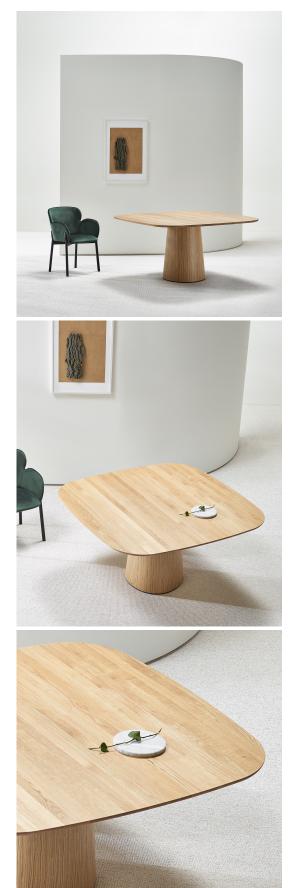

P.O.V Table 462 TON

The P.O.V. collection features a modular design and an organically shaped table base. While it may look discreet, this P.O.V. table has the potential to command a room – it all depends on your point of view. The simple base has a rounded triangular shape and is 73 cm high and 52 cm wide. The base can be paired with tabletops in three shapes and four sizes ( $120 \times 120$  cm,  $130 \times 130$  cm,  $140 \times 140$  cm &  $150 \times 150$  cm).