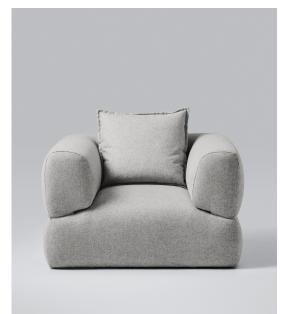

## Puffalo Armchair

Didier

Celebrating the horizontal life, Didier's Puffalo lounging range exemplifies laid-back style. Puffalo is made using the highest quality, premium materials and inspires multiple combinations of voluptuous shapes that can adapt to the largest of living rooms or the smallest statement spaces. The range includes twenty individual modules to offer a very high level of flexibility and individual customisation. Flop down, chillout and feel yourself descending into slow motion...