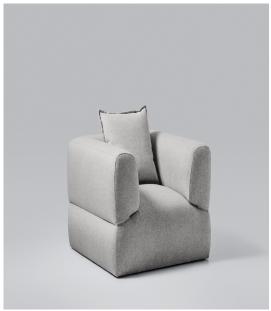

## Puffalo Armchair

Didier

Celebrating the horizontal life, Didier's Puffalo lounging range exemplifies laid-back style. Puffalo is made using the highest quality, premium materials and inspires multiple combinations of voluptuous shapes that can adapt to the largest of living rooms or the smallest statement spaces. The range includes twenty individual modules to offer a very high level of flexibility and individual customisation. Flop down, chillout and feel yourself descending into slow motion...