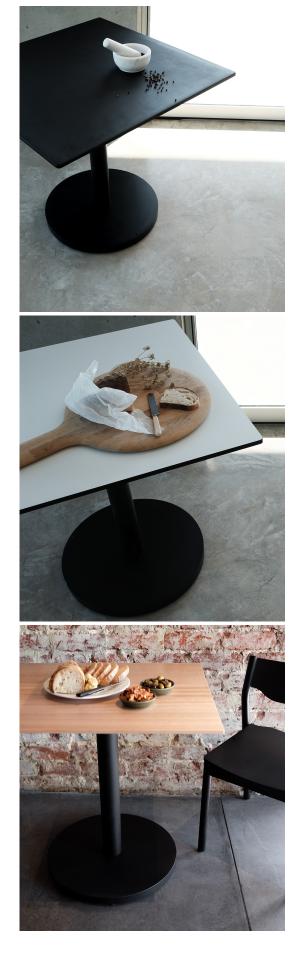

Lunar Table Base

The Lunar presents the self-stabilising technology within a well designed and unique disc shaped base. Perfect for minimal and clean space.

## **Technical Specifications**

| Lead Time:   | Indent (12-14 Weeks)                      |
|--------------|-------------------------------------------|
| Sectors:     | Aged Care, Education, Hospitality         |
| Warranty:    | 2 years                                   |
| Dimensions:  | Dia: 54cm Height: 71cm                    |
| Application: | Aged Care, Education, Hospitality         |
| Notes:       | Maximum Recommended Top Size: 800mm / 32" |