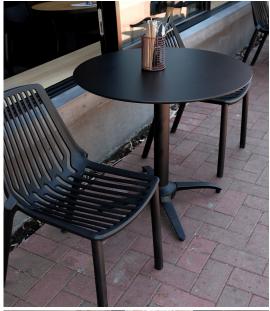

Terrace Table Base

**NOROCK** 

Interweaving features from the 'Avenue' and 'Esplanade', the No Rock 'Terrace' table base is designed for limited storage capacities. Functional and award-winning, the 'Terrace' hallmark is its iconic nesting feature. Simply fold, then nest. With a special zinc coating, Terrace is suitable for both indoor and outdoor applications Custom colours available.