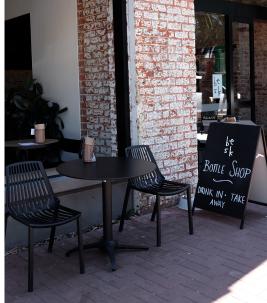

Terrace Table Base

**NOROCK** 

Interweaving features from the 'Avenue' and 'Esplanade', the No Rock 'Terrace' table base is designed for limited storage capacities. Functional and award-winning, the 'Terrace' hallmark is its iconic nesting feature. Simply fold, then nest. With a special zinc coating, Terrace is suitable for both indoor and outdoor applications Custom colours available.