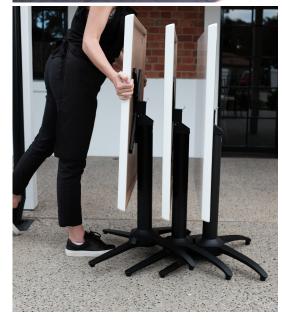

Terrace Table Base

**NOROCK** 

Interweaving features from the 'Avenue' and 'Esplanade', the No Rock 'Terrace' table base is designed for limited storage capacities. Functional and award-winning, the 'Terrace' hallmark is its iconic nesting feature. Simply fold, then nest. With a special zinc coating, Terrace is suitable for both indoor and outdoor applications Custom colours available.