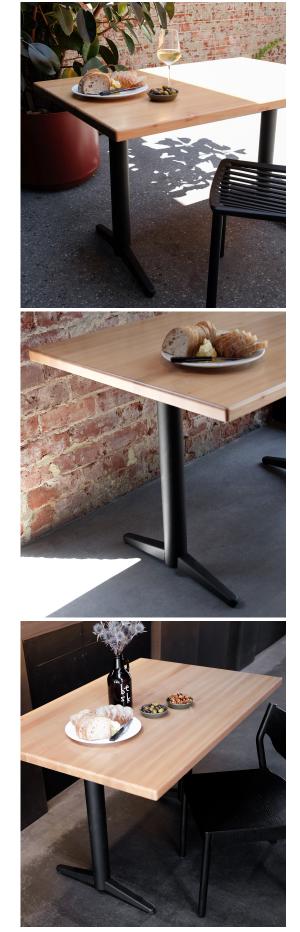

Trail T-Base NOROCK

This twin base offers the NOROCK patented self-stabilising function for your larger, rectangular tabletops. Perfectly matches with all Trail bases and complementing other NOROCK designs.

## **Technical Specifications**

| Lead Time:   | Manufactured (6-8 Weeks)                                |
|--------------|---------------------------------------------------------|
| Sectors:     | Aged Care, Hospitality                                  |
| Warranty:    | 2 years                                                 |
| Application: | Aged Care, Hospitality                                  |
| Notes:       | Max Recommended Top Size: 1270mm x<br>800mm - 50" x 32" |