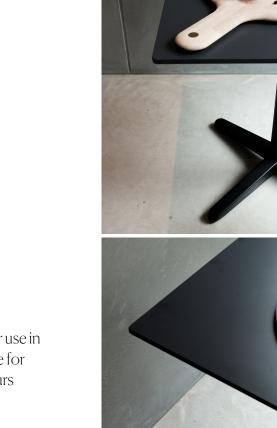

## Trail Table Base NOROCK

The NOROCK 'Trail' table base exemplifies modern simplicity. The linear, clean design and concealed componentry complements a robust construction for use in any setting. With a special zinc coating, Trail is suitable for both indoor and outdoor applications. Custom colours available.