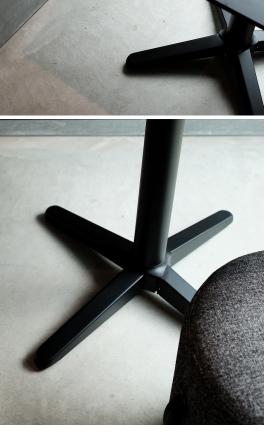

## Trail Table Base NOROCK

The NOROCK 'Trail' table base exemplifies modern simplicity. The linear, clean design and concealed componentry complements a robust construction for use in any setting. With a special zinc coating, Trail is suitable for both indoor and outdoor applications. Custom colours available.