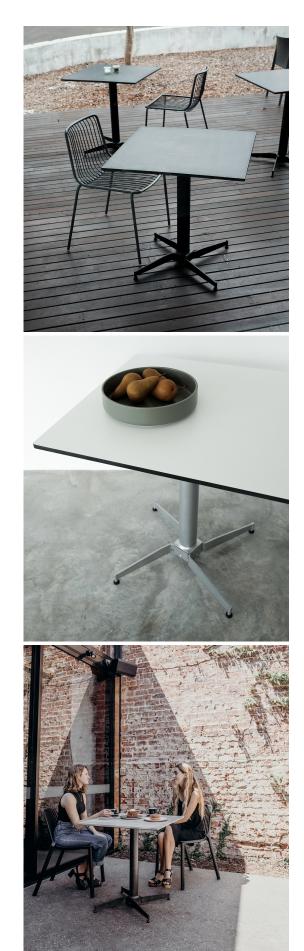

Parkway Table Base NOROCK

The NOROCK 'Parkway' table base captures an industrial rawness. Angular and architectural, the exposed componentry and minimalist design illustrates the elements – crafted, zinc-plated steel, exposed fasteners and a dichotomous simplicity. With a special zinc coating, Parkway is suitable for both indoor and outdoor applications. Custom colours available.

## **Technical Specifications**

| Lead Time:   | Manufactured (6-8 Weeks)                              |
|--------------|-------------------------------------------------------|
| Sectors:     | Aged Care, Hospitality                                |
| Warranty:    | 2 years                                               |
| Application: | Aged Care, Hospitality                                |
| Notes:       | Max Recommended Top Size: 700 -<br>1100mm / 27" - 46" |