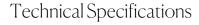

## Easy Chair

Manerba

Easy chair is a chair that is "easy" and flexible, conceived to be adaptable to the needs of ever changing spaces, such as restaurants, meeting and conference rooms and much more. The upholstered chair is comfortable and elegant, with an embracing backrest, in resistant birch plywood curved or upholstered as the seat with compact dimensions. The metal framework has two opposite nuances: black matte and light grey, ready to accomodate several shades of fabrics. The birch backrest is available in three finishes: natural, walnut or black painted. Designed by Federica Biasi.

Lead Time: Indent (14-16 Weeks)

Sectors: Accommodation, Education, Hospitality,

Workplace

Suitability: Indoor Warranty: 2 years

Dimensions: Height: 77cm Width: 55cm Depth: 46cm

Application: Accommodation, Education, Hospitality,

Workplace

Notes: Minimum Order Quantity: 20 pieces