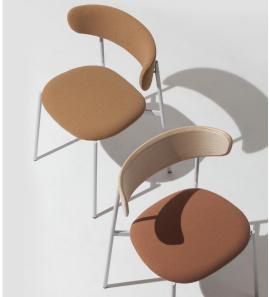

## Easy Chair

Manerba

Easy chair is a chair that is "easy" and flexible, conceived to be adaptable to the needs of ever changing spaces, such as restaurants, meeting and conference rooms and much more. The upholstered chair is comfortable and elegant, with an embracing backrest, in resistant birch plywood curved or upholstered as the seat with compact dimensions. The metal framework has two opposite nuances: black matte and light grey, ready to accomodate several shades of fabrics. The birch backrest is available in three finishes: natural, walnut or black painted. Designed by Federica Biasi.