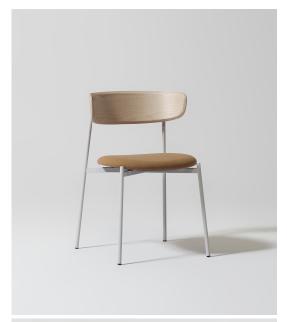

## Easy Chair

Manerba

Easy chair is a chair that is "easy" and flexible, conceived to be adaptable to the needs of ever changing spaces, such as restaurants, meeting and conference rooms and much more. The upholstered chair is comfortable and elegant, with an embracing backrest, in resistant birch plywood curved or upholstered as the seat with compact dimensions. The metal framework has two opposite nuances: black matte and light grey, ready to accomodate several shades of fabrics. The birch backrest is available in three finishes: natural, walnut or black painted. Designed by Federica Biasi.