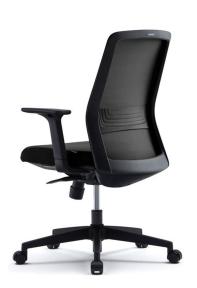

T40 Task Chair

**JRF** 

T40 is a high performance premium quality task chair designated for your body type and ergonomically designed to support your neck and back and straighten your body posture. Its wide range of specification allows you to place the chair in any space, to serve any purpose while experiencing all the necessary functions you need while seated. The recessed form of the seat frame and the backing of the mesh material provide ergonomic and comfortable seating in various postures, easily adjustable by the tilt adjustment lever.