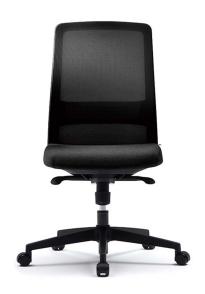

T40 Task Chair

**JRF** 

T40 is a high performance premium quality task chair designated for your body type and ergonomically designed to support your neck and back and straighten your body posture. Its wide range of specification allows you to place the chair in any space, to serve any purpose while experiencing all the necessary functions you need while seated. The recessed form of the seat frame and the backing of the mesh material provide ergonomic and comfortable seating in various postures, easily adjustable by the tilt adjustment lever.