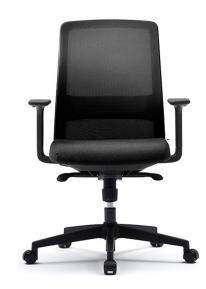

T40 Task Chair

**JRF** 

T40 is a high performance premium quality task chair designated for your body type and ergonomically designed to support your neck and back and straighten your body posture. Its wide range of specification allows you to place the chair in any space, to serve any purpose while experiencing all the necessary functions you need while seated. The recessed form of the seat frame and the backing of the mesh material provide ergonomic and comfortable seating in various postures, easily adjustable by the tilt adjustment lever.