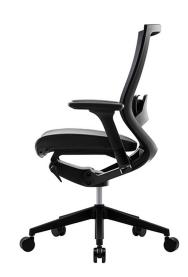

T50 Air Task Chair

**JRF** 

T50 is not only beautiful, but also practical in the ergonomic point of view. It ideally supports your back, helping you stay comfortable all day long. With T50 moving naturally with you, you'll be supported in every single position. High quality polyester-striped mesh backrest provides a comfortable seating experience. Good ventilation will surprisingly improve your work focus.

## Technical Specifications

Lead Time: On Request Sectors: Workplace

Suitability: Indoor
Warranty: 2 years

Dimensions: Width: 67cm Depth: 56.5cm Height:

114.5-122/97-104.5cm

Application: Workplace