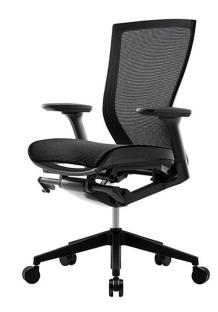

T50 Air Task Chair

**JRF** 

T50 is not only beautiful, but also practical in the ergonomic point of view. It ideally supports your back, helping you stay comfortable all day long. With T50 moving naturally with you, you'll be supported in every single position. High quality polyester-striped mesh backrest provides a comfortable seating experience. Good ventilation will surprisingly improve your work focus.

## Technical Specifications

Lead Time: On Request Sectors: Workplace

Suitability: Indoor
Warranty: 2 years

Dimensions: Width: 67cm Depth: 56.5cm Height:

114.5-122/97-104.5cm

Application: Workplace