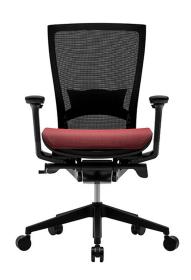

T50 Air Task Chair

**JRF** 

T50 is not only beautiful, but also practical in the ergonomic point of view. It ideally supports your back, helping you stay comfortable all day long. With T50 moving naturally with you, you'll be supported in every single position. High quality polyester-striped mesh backrest provides a comfortable seating experience. Good ventilation will surprisingly improve your work focus.

## Technical Specifications

Lead Time: On Request Sectors: Workplace

Suitability: Indoor
Warranty: 2 years

Dimensions: Width: 67cm Depth: 56.5cm Height:

114.5-122/97-104.5cm

Application: Workplace