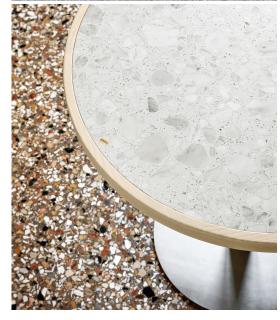

## Briscola Table

**Miniforms** 

Drawing inspiration from the seventies, Briscola is a noble revisitation of the bistro tables where card games were played. It has the flavour of the Italian bars of yesteryear, amid coffee cups and warm informality. The top is supported and framed by an ash-wood tray, while the base, in black or galvanised metal, roots it firmly in the present.

## Technical Specifications

Designer: Miniforms Lab

Lead Time: Indent (12-14 Weeks)

Sectors: Accommodation, Hospitality

Suitability: Indoor Warranty: 2 years

Dimensions: Table Top Square: 70cm Table Top Dia:

70cm Height: 75cm

Application: Accommodation, Hospitality