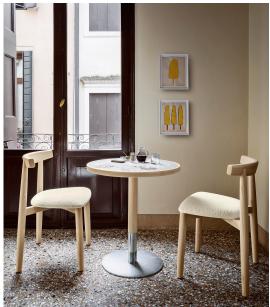

## Briscola Table

**Miniforms** 

Drawing inspiration from the seventies, Briscola is a noble revisitation of the bistro tables where card games were played. It has the flavour of the Italian bars of yesteryear, amid coffee cups and warm informality. The top is supported and framed by an ash-wood tray, while the base, in black or galvanised metal, roots it firmly in the present.

## Technical Specifications

Designer: Miniforms Lab

Lead Time: Indent (12-14 Weeks)

Sectors: Accommodation, Hospitality

Suitability: Indoor Warranty: 2 years

Dimensions: Table Top Square: 70cm Table Top Dia:

70cm Height: 75cm

Application: Accommodation, Hospitality