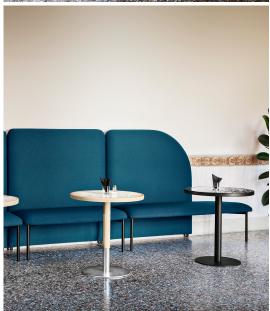

## Briscola Table

**Miniforms** 

Drawing inspiration from the seventies, Briscola is a noble revisitation of the bistro tables where card games were played. It has the flavour of the Italian bars of yesteryear, amid coffee cups and warm informality. The top is supported and framed by an ash-wood tray, while the base, in black or galvanised metal, roots it firmly in the present.

## Technical Specifications

Designer: Miniforms Lab

Lead Time: Indent (12-14 Weeks)

Sectors: Accommodation, Hospitality

Suitability: Indoor Warranty: 2 years

Dimensions: Table Top Square: 70cm Table Top Dia:

70cm Height: 75cm

Application: Accommodation, Hospitality