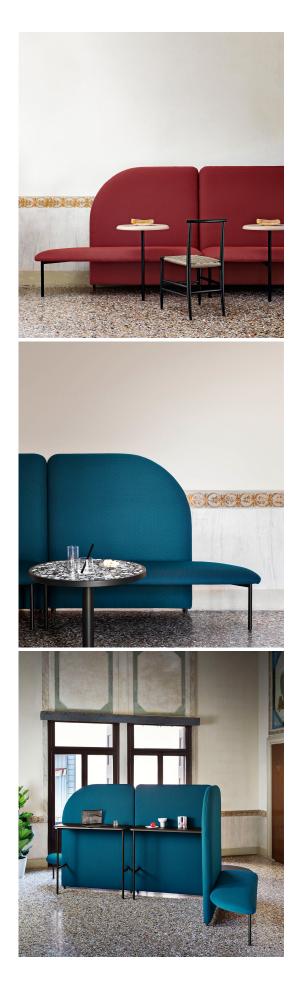

**Marino** Miniforms

Marino is a system of modular benches with which to freely arrange your space. The organically-shaped seating and backs combine and transform, enhanced by a complete range of accessories that make it handy both for dividing spaces and for organizing a bistro or a domestic hallway. The Marino programme offers multiple agile and welcoming solutions that will always catch the eye.