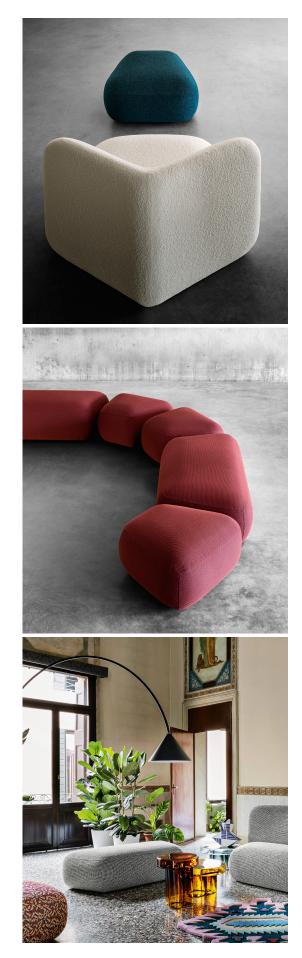

Botera Pouf

Miniforms

Botera is all about comfort, anytime, anywhere. In order to better harness the volumes of the armchair in all situations, we transformed it into a whole family of modular upholstered components, thus multiplying its seating possibilities. To relax, nod off or just put your feet up, all modules share a squishy seat in different lengths, forming a sofa, a pouf or an armchair. These eclectic modules are conceived for spaces that change. From the exuberance of the sofa to the casual ease of the pouf, these modules expand into their space in long compositions or contract to fill cosy nooks.