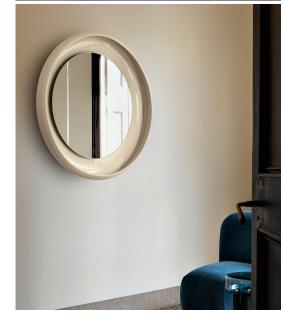

## Coque Mirror

**Miniforms** 

Coque has a taste for dynamic, rich contrasts. The mirror is protected by a ceramic shell, which embraces two opposing finishes: glossy and matt. The inner surface is enamelled and shiny, while the outer skin is textured. The mirror is transformed into a precious object that accentuates the natural materials, with reflections that reverberate and add depth to the living space.

## **Technical Specifications**

Designer: Allain Giles

Lead Time: Indent (12-14 Weeks)

Sectors: Accommodation, Hospitality

Suitability: Indoor

Warranty: 2 years

Dimensions: Dia: 45/65cm Depth: 10cm

Application: Accommodation, Hospitality