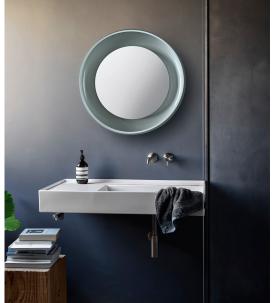

## Coque Mirror

**Miniforms** 

Coque has a taste for dynamic, rich contrasts. The mirror is protected by a ceramic shell, which embraces two opposing finishes: glossy and matt. The inner surface is enamelled and shiny, while the outer skin is textured. The mirror is transformed into a precious object that accentuates the natural materials, with reflections that reverberate and add depth to the living space.

## **Technical Specifications**

Designer: Allain Giles

Lead Time: Indent (12-14 Weeks)

Sectors: Accommodation, Hospitality

Suitability: Indoor

Warranty: 2 years

Dimensions: Dia: 45/65cm Depth: 10cm

Application: Accommodation, Hospitality