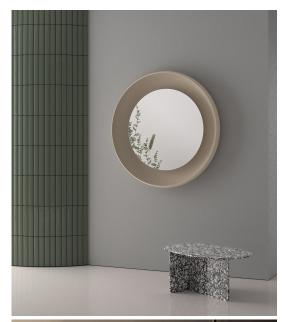

## Coque Mirror

**Miniforms** 

Coque has a taste for dynamic, rich contrasts. The mirror is protected by a ceramic shell, which embraces two opposing finishes: glossy and matt. The inner surface is enamelled and shiny, while the outer skin is textured. The mirror is transformed into a precious object that accentuates the natural materials, with reflections that reverberate and add depth to the living space.

## **Technical Specifications**

Designer: Allain Giles

Lead Time: Indent (12-14 Weeks)

Sectors: Accommodation, Hospitality

Suitability: Indoor

Warranty: 2 years

Dimensions: Dia: 45/65cm Depth: 10cm

Application: Accommodation, Hospitality