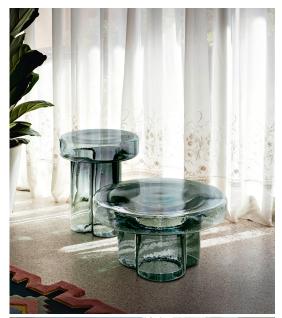

## Soda Side Table Low

**Miniforms** 

Soda was born upside-down, with a puff of air. It weighs 20 kilos, and it is blown, drawn out and shaped by three master glassmakers. The result is a single volume of glass with three large petals forming the stem. In Soda, the glass vibrates: its tough, hammered surface fragments its transparency to give a primitive aesthetic. This is artistic value granted to an industrial product.