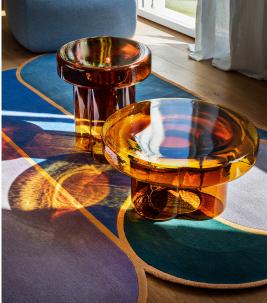

## Soda Side Table Low

**Miniforms** 

Soda was born upside-down, with a puff of air. It weighs 20 kilos, and it is blown, drawn out and shaped by three master glassmakers. The result is a single volume of glass with three large petals forming the stem. In Soda, the glass vibrates: its tough, hammered surface fragments its transparency to give a primitive aesthetic. This is artistic value granted to an industrial product.