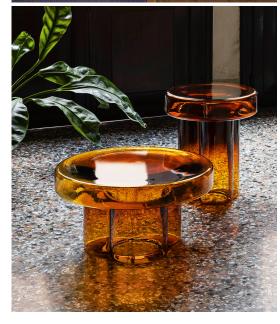

## Soda Side Table Low

**Miniforms** 

Soda was born upside-down, with a puff of air. It weighs 20 kilos, and it is blown, drawn out and shaped by three master glassmakers. The result is a single volume of glass with three large petals forming the stem. In Soda, the glass vibrates: its tough, hammered surface fragments its transparency to give a primitive aesthetic. This is artistic value granted to an industrial product.