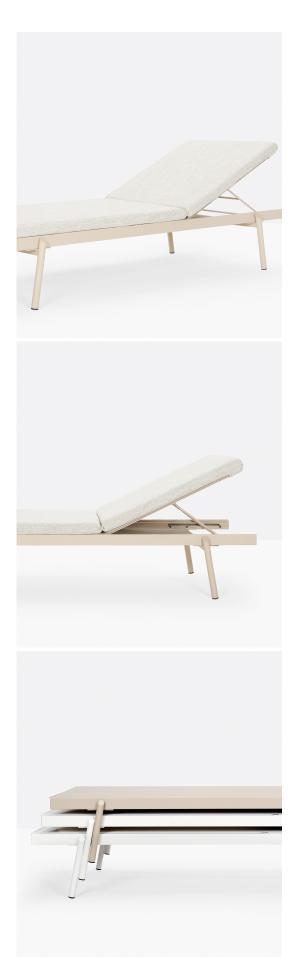

## Rail Sun Lounger with Cushions

Pedrali

Rail is an outdoor sun lounger characterized by simple, modern lines and ideal for relaxing moments on the terrace, in the garden or by the pool. Its frame in powder coated aluminium has four angled legs in stainless steel featuring an oblique design. The seat and backrest are in textilene. The adjustable backrest may be raised to the most comfortable position, leaving space for a handy compartment. Also available the padded cushion in dry-feel foam upholstered in water-repellent UV-resistant fabric.

## Technical Specifications

Designer: Pedrali

Lead Time: Indent (12-14 Weeks)

Sectors: Accommodation, Hospitality

Suitability: Outdoor Warranty: 2 years

Dimensions: Width: 180cm Depth: 72.5cm Height:

30.5cm