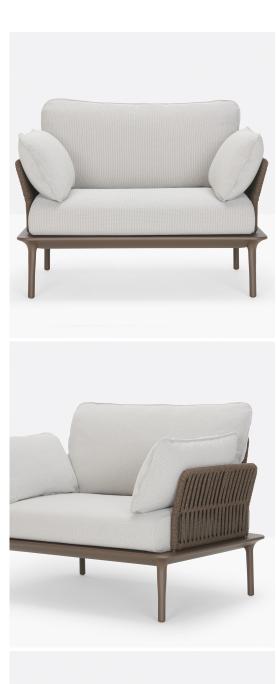

## Reva Twist Armchair

Pedrali

Reva Twist is an outdoor collection with smooth lines and generous sizes. Lounge armchair with four tapered legs in die-cast aluminium placed at the extremities of the perimeter frame in extruded aluminium. The steel backrest and armrests are woven with a flat rope in weather-resistant polypropylene. Polyester cushions upholstered in fabric.

## Technical Specifications

Designer: Patrick Jouin

Lead Time: Indent (12-14 Weeks)

Sectors: Accommodation, Hospitality

Suitability: Outdoor Warranty: 2 years

Dimensions: Width: 103cm Depth: 81cm Height:

85cm