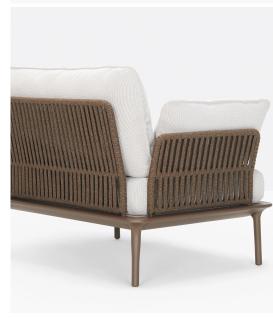

## Reva Twist Armchair

Pedrali

Reva Twist is an outdoor collection with smooth lines and generous sizes. Lounge armchair with four tapered legs in die-cast aluminium placed at the extremities of the perimeter frame in extruded aluminium. The steel backrest and armrests are woven with a flat rope in weather-resistant polypropylene. Polyester cushions upholstered in fabric.