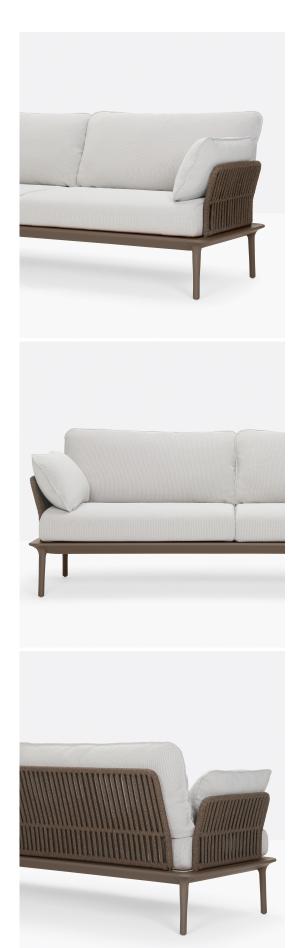

## Reva Twist 3 Seater Sofa

Pedrali

Reva Twist is an outdoor collection with smooth lines and generous sizes. Three-seater sofa with four tapered legs in die-cast aluminium placed at the extremities of the perimeter frame in extruded aluminium. The steel backrest and armrests are woven with a flat rope in weather-resistant polypropylene. Polyester cushions upholstered in fabric.

## Technical Specifications

Designer: Patrick Jouin

Lead Time: Indent (12-14 Weeks)

Sectors: Accommodation, Hospitality

Suitability: Outdoor Warranty: 2 years

Dimensions: Width: 195cm Depth: 81cm Height:

85cm