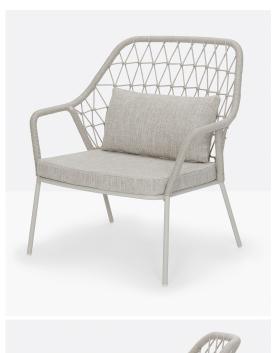

## Panarea 3679 Lounge Armchair

Pedrali

The idea behind Panarea is rooted in the Mediterranean coastline, and in the colours and refreshing breeze of an outdoor dinner on a sea-facing terrace. A lounge armchair featuring a traditional element in polypropylene cord hand-woven in Italy that wraps around the  $\emptyset$  20 mm steel tube frame. Seat cushion in dry-feel polyurethane foam, covered in fabric made from the same yarn used for the woven element.

Designer: CMP Design

Lead Time: Indent (12-14 Weeks)

Sectors: Accommodation, Hospitality

Suitability: Outdoor Warranty: 2 years

Dimensions: Width: 80cm Depth: 72cm Height: 87cm

Application: Accommodation, Hospitality