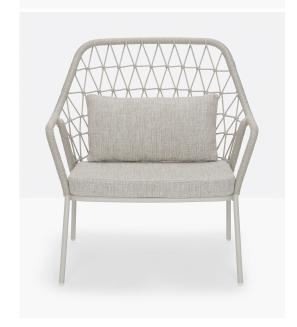

## Panarea 3679 Lounge Armchair

Pedrali

The idea behind Panarea is rooted in the Mediterranean coastline, and in the colours and refreshing breeze of an outdoor dinner on a sea-facing terrace. A lounge armchair featuring a traditional element in polypropylene cord hand-woven in Italy that wraps around the  $\emptyset$  20 mm steel tube frame. Seat cushion in dry-feel polyurethane foam, covered in fabric made from the same yarn used for the woven element.

Designer: CMP Design

Lead Time: Indent (12-14 Weeks)

Sectors: Accommodation, Hospitality

Suitability: Outdoor Warranty: 2 years

Dimensions: Width: 80cm Depth: 72cm Height: 87cm

Application: Accommodation, Hospitality