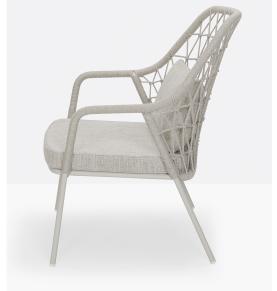

## Panarea 3679 Lounge Armchair

Pedrali

The idea behind Panarea is rooted in the Mediterranean coastline, and in the colours and refreshing breeze of an outdoor dinner on a sea-facing terrace. A lounge armchair featuring a traditional element in polypropylene cord hand-woven in Italy that wraps around the  $\emptyset$  20 mm steel tube frame. Seat cushion in dry-feel polyurethane foam, covered in fabric made from the same yarn used for the woven element.

Designer: CMP Design

Lead Time: Indent (12-14 Weeks)

Sectors: Accommodation, Hospitality

Suitability: Outdoor Warranty: 2 years

Dimensions: Width: 80cm Depth: 72cm Height: 87cm

Application: Accommodation, Hospitality