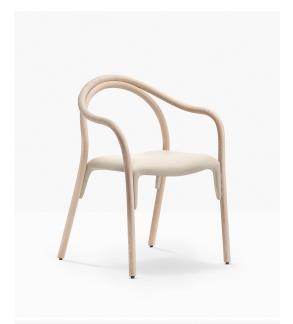

Soul Soft 3747

Pedrali

Soul Soft echoes the silhouette, recalls the outlines of the homonymous collection, subtly accentuating and enhancing its comfort. Sinuous and subtle lines characterize the solid ash structure that clasps the ergonomic polycarbonate seat, padded with polyurethane foam and upholstered in fabric, leather or simil leather.