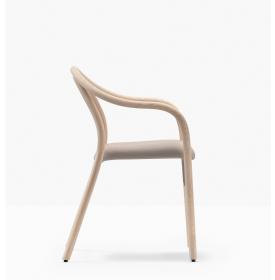

Soul Soft 3747

Pedrali

Soul Soft echoes the silhouette, recalls the outlines of the homonymous collection, subtly accentuating and enhancing its comfort. Sinuous and subtle lines characterize the solid ash structure that clasps the ergonomic polycarbonate seat, padded with polyurethane foam and upholstered in fabric, leather or simil leather.